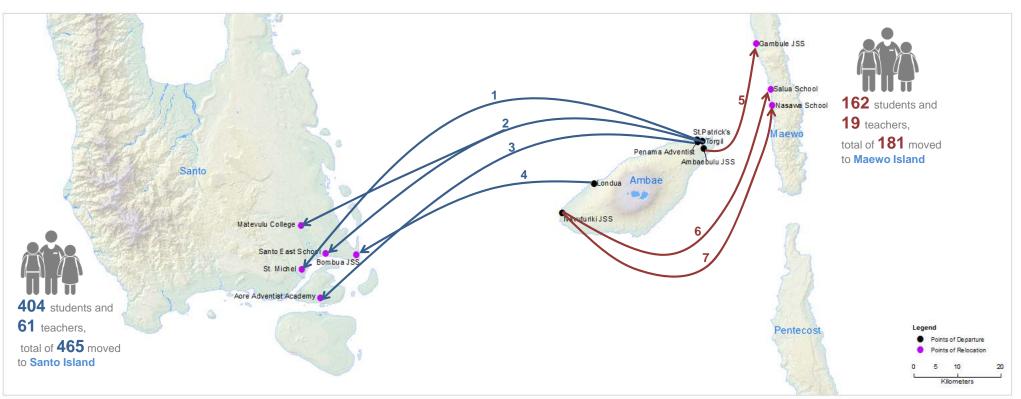

## Education movements out of Ambae

(as at 29 June 2018)

Education cluster and NDMO collected movement secondary boarding schools out of Ambae in June. Key statistics, points of departure and relocation are illustrated.

7 Secondary boarding schools - 566 students and 80 teachers, total of 646 moved out of Ambae

|                   | SCHOOLS from AMBAE           | No. Students | No. Teachers<br>& Staff | TOTAL<br>- students & staff | HOSTING SCHOOL         | Island | Status |
|-------------------|------------------------------|--------------|-------------------------|-----------------------------|------------------------|--------|--------|
| →1                | Torgil Rural Training Center | 28           | 9                       | 37                          | St. Michelle College   | Santo  | Moved  |
| <del>&gt;</del> 2 | St. Patrick's College        | 260          | 37                      | 297                         | Matevulu & Santo East  | Santo  | Moved  |
| →3                | Penama Adventist College     | 24           | 6                       | 30                          | Aore Adventist Academy | Santo  | Moved  |
| →4                | Londua Technical College     | 92           | 9                       | 101                         | Bombua JSS             | Santo  | Moved  |
|                   | Sub-Total - moved to Santo   | 404          | 61                      | 465                         |                        |        |        |
| ⇒5                | Ambaebulu JSS                | 106          | 9                       | 115                         | Gambule JSS            | Maewo  | Moved  |
| <b>→</b> 6        | Navuturiki JSS English       | 31           | 5                       | 36                          | Salua School           | Maewo  | Moved  |
| <b>&gt;</b> 7     | Navuturiki JSS French        | 25           | 5                       | 30                          | Nasawa School          | Maewo  | Moved  |
|                   | Sub-Total - moved to Maewo   | 162          | 19                      | 181                         |                        |        |        |
|                   | GRAND TOTAL                  | 566          | 80                      | 646                         |                        |        |        |